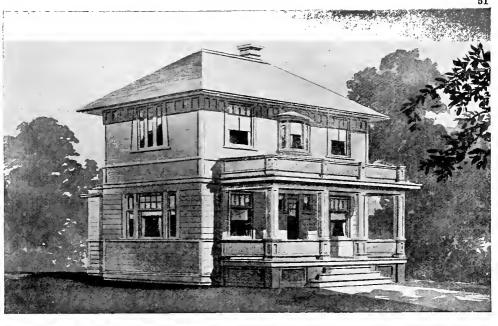

Size: Width, 35 feet; length, 31 feet, exclusive of porches

Blue prints consist of cellar and foundation plan; roof plan; first and second floor plans; front, rear, two side elevations; wall sections and all necessary interior details. Specifications consist of about twenty pages of typewritten matter.

Full and complete working plans and specifications of this house will be furnished for \$5.00. Cost of this house is from about \$2,500.00 to about \$2,800.00, according to the locality in which it is built.